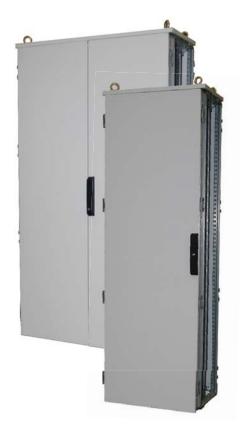

## BReadth .....designed for protection and safety

- Designed for a range of market applications including industrial automation and control, plant construction, data and networking infrastructure and telecommunications.
- Modular system with single and double door options which are able to be quickly and easily bayed together.
- Rated IP55 when side panels are fitted.
- Five different height and width options.
- Galvanised roll formed profile.
- Stainless steel hinge pins.
- Four hinge and locking points.
- Symmetrical frame.
- Keylockable swing handle.
- Front access M6 & M8 cage nuts in frame.
- Powdercoated Light Grey RAL 7035 as standard. Other colour options available.
- Manufactured from
  1.5mm galvanised steel frame
  1.6 mm zinc coated steel cladding