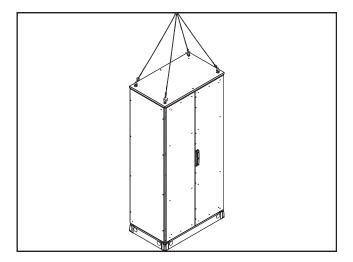

### Lifting by eyebolts

19-5-1

Ensure lifting rope
angle is greater than
45° from horizontal

>45°

Fitting lifting pipes (LQP & LQPB)

19-6-1

19-6-2

19-6-3

Ensure lifting rope angle is greater than 45° from horizontal

B&R Enclosures Pty Ltd
Head Office 51 Stradbroke Street Heathwood QLD 4110 Australia
T: 1300 Enclosures (1300 362 567) F: 1300 796 599 brenclosures.com.au