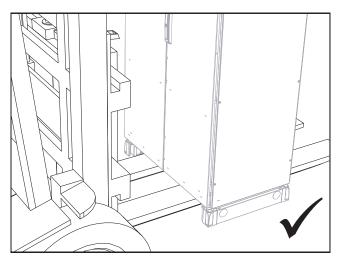

# Forklifting pallet

19-1-1

19-1-2 Ensure iLINQ is strapped or screwed to pallet before moving

Lifting bayed enclosures 19-2-1

B&R Enclosures Pty Ltd
Head Office 51 Stradbroke Street Heathwood QLD 4110 Australia
T: 1300 Enclosures (1300 362 567) F: 1300 796 599 brenclosures.com.au

19-2-2 Ensure mass is centred between forks