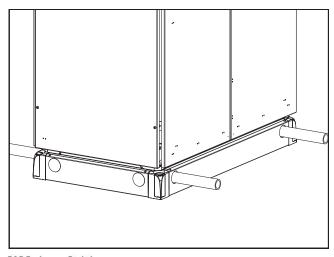

d or screwed to pallet before moving



Lifting bayed enclosures 19-2-1



B&R Enclosures Pty Ltd
Head Office 51 Stradbroke Street Heathwood QLD 4110 Australia
T: 1300 Enclosures (1300 362 567) F: 1300 796 599 brenclosures.com.au

19-2-2 Ensure mass is centred between forks



### Forklifting <u>LQP</u>

### 19-3-1 Do not support by cladding!



19-3-2 Remove cladding first



19-3-3



19-3-4



Forklifting <u>LQPB</u>

19-4-1



B&R Enclosures Pty Ltd

Head Office 51 Stradbroke Street Heathwood QLD 4110 Australia
T: 1300 Enclosures (1300 362 567) F: 1300 796 599 brenclosures.com.au

19-4-2 LQPB can be lifted as shown



### Lifting by eyebolts

19-5-1



Ensure lifting rope
angle is greater than
45° from horizontal



>45°

Fitting lifting pipes (LQP & LQPB)

19-6-1



19-6-2



19-6-3



Ensure lifting rope angle is greater than 45° from horizontal



B&R Enclosures Pty Ltd
Head Office 51 Stradbroke Street Heathwood QLD 4110 Australia
T: 1300 Enclosures (1300 362 567) F: 1300 796 599 brenclosures.com.au





#### National Sales T: 1300 Enclosures (1300 362 567) brenclosures.com.au

#### **Head Office**

51 Stradbroke Street Heathwood QLD 4110 Australia PO Box 1151 Browns Plains BC QLD 4118 Australia **T**: +61 7 3714 1000

#### QLD Office—Sales & Warehouse

51 Stradbroke Street Heathwood QLD 4110 Australia PO Box 1151 Browns Plains BC QLD 4118 Australia T: +61 7 3714 1000

#### North QLD Office - Sales & Warehouse

Unit 4 / 780 Ingham Road Mount Louisa QLD 4814 Australia PO Box 7615 Garbutt QLD 4815 Australia T: +61 7 4727 1900

#### NSW & ACT Office - Sales & Warehouse