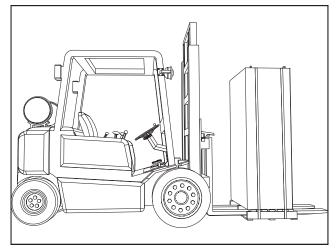

# Forklifting pallet

19-1-1

19-1-2 Ensure iLINQ is strapped or screwed to pallet before moving

Lifting bayed enclosures 19-2-1

B&R Enclosures Pty Ltd
Head Office 51 Stradbroke Street Heathwood QLD 4110 Australia
T: 1300 Enclosures (1300 362 567) F: 1300 796 599 brenclosures.com.au