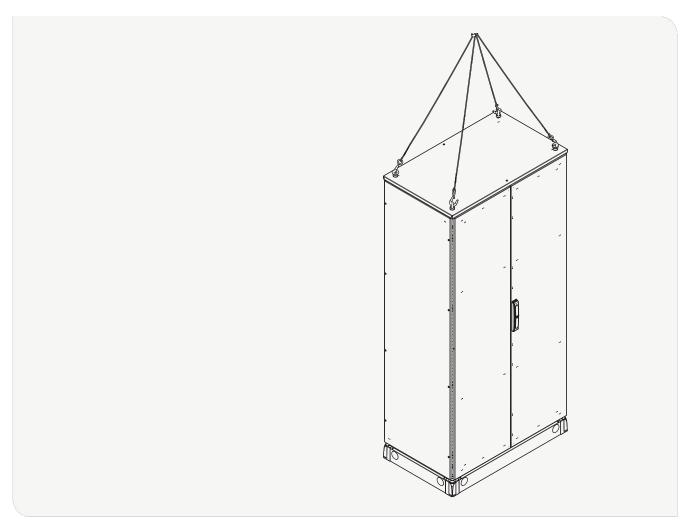

### Lifting by eyebolts

19-5-1

Ensure lifting rope
angle is greater than
45° from horizontal

>45°

Fitting lifting pipes (LQP & LQPB)

19-6-1

19-6-2

19-6-3

Ensure lifting rope angle is greater than 45° from horizontal

B&R Enclosures Pty Ltd
Head Office 51 Stradbroke Street Heathwood QLD 4110 Australia
T: 1300 Enclosures (1300 362 567) F: 1300 796 599 brenclosures.com.au