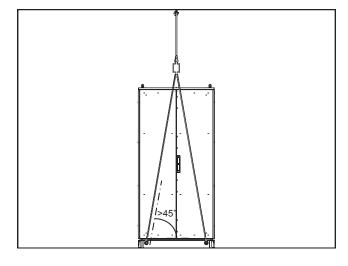

### Lifting by eyebolts

19-5-1

Ensure lifting rope
angle is greater than
45° from horizontal

>45°

Fitting lifting pipes (LQP & LQPB)

19-6-1

19-6-2

19-6-3

Ensure lifting rope angle is greater than 45° from horizontal

B&R Enclosures Pty Ltd
Head Office 51 Stradbroke Street Heathwood QLD 4110 Australia
T: 1300 Enclosures (1300 362 567) F: 1300 796 599 brenclosures.com.au