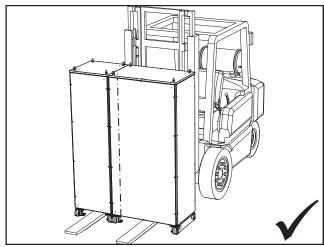

----------------------------------|--------|
| Forklifting bayed enclosures        | 19-2-1 |
| Forklifting LQP                     | 19-3-1 |
| Forklifting LQPB                    | 19-4-1 |
| Lifting by eye bolts                | 19-5-1 |
| Fitting and lifting by lifting bars | 19-6-1 |



## iLINQ | Transport & Lifting







Disclaimer: Transport and lifting of enclosures and cabinets should always be conducted by qualified and approved personnel only.

# Forklifting pallet

19-1-1



19-1-2 Ensure iLINQ is strapped or screwed to pallet before moving



Lifting bayed enclosures 19-2-1



B&R Enclosures Pty Ltd
Head Office 51 Stradbroke Street Heathwood QLD 4110 Australia
T: 1300 Enclosures (1300 362 567) F: 1300 796 599 brenclosures.com.au

19-2-2 Ensure mass is centred between forks



### Forklifting <u>LQP</u>

### 19-3-1 Do not support by cladding!



19-3-2 Remove cladding first



19-3-3



19-3-4



Forklifting <u>LQPB</u>

19-4-1



B&R Enclosures Pty Ltd

Head Office 51 Stradbroke Street Heathwood QLD 4110 Australia
T: 1300 Enclosures (1300 362 567) F: 1300 796 599 brenclosures.com.au

19-4-2 LQPB can be lifted as shown



### Lifting by eyebolts

19-5-1



Ensure lifting rope
angle is greater than
45° from horizontal



>45°

Fitting lifting pipes (LQP & LQPB)

19-6-1



19-6-2



19-6-3



Ensure lifting rope angle is greater than 45° from horizontal



B&R Enclosures Pty Ltd
Head Office 51 Stradbroke Street Heathwood QLD 4110 Australia
T: 1300 Enclosures (1300 362 567) F: 1300 796 599 brenclosures.com.au





#### National Sales T: 1300 Enclosures (1300 362