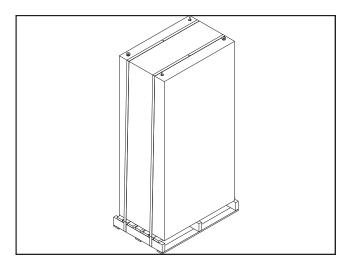

# Forklifting pallet

19-1-1

19-1-2 Ensure iLINQ is strapped or screwed to pallet before moving

Lifting bayed enclosures 19-2-1

B&R Enclosures Pty Ltd
Head Office 51 Stradbroke Street Heathwood QLD 4110 Australia
T: 1300 Enclosures (1300 362 567) F: 1300 796 599 brenclosures.com.au