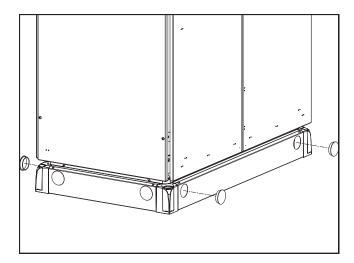

# Forklifting pallet

19-1-1

19-1-2 Ensure iLINQ is strapped or screwed to pallet before moving

Lifting bayed enclosures 19-2-1

B&R Enclosures Pty Ltd
Head Office 51 Stradbroke Street Heathwood QLD 4110 Australia
T: 1300 Enclosures (1300 362 567) F: 1300 796 599 brenclosures.com.au

19-2-2 Ensure mass is centred between forks