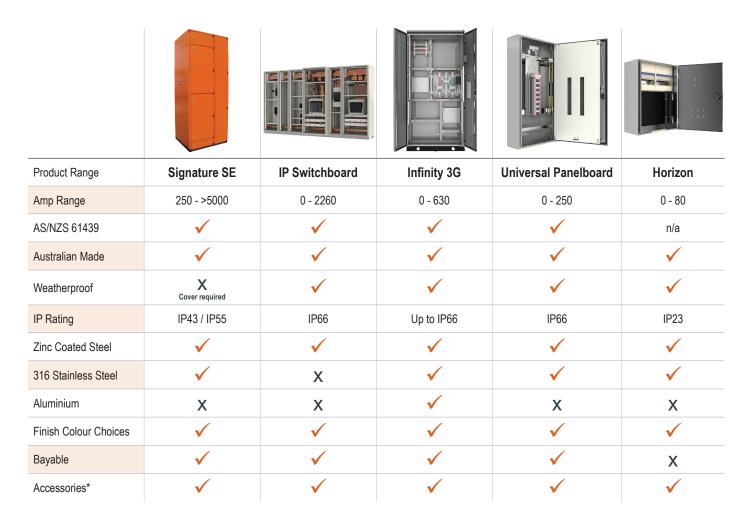

## **Switchboards - Matrix of Criteria**

As well as years of in-market and on-the-tools experience, our expertise sees us represented on key industry guiding committees and supporting our customers with a broad range of projects.

The below matrix of criteria gives an overview of our low voltage range to provide you with a quick initial selection. However, reach out to a B&R specialist, who can expertly guide you through the selection process.

<sup>\*</sup> Accessories include gland plates, escutcheons, window doors and more

B&R offers range of customisable switchboards tailored to your application needs, with many available pre-wired for added convenience. They are designed to operate both individually or together as required.