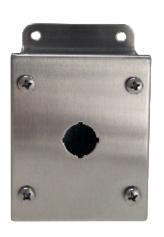

## A small enclosure suitable for pushbuttons in heavy duty applications.

- Designed to house pushbuttons in heavy duty industrial or harsh and demanding environments.
- Suitable for applications where an IP66 protection rating is required.
- Mounting flanges for ease of installation.
- Available with or without cut outs.
- Cut outs available as 22.5mm or 30.8mm.
- Up to 9 cut outs, dependant on enclosure size.
- Range of pushbuttons able to be fitted as part of the order.
- Earth stud included internally.
- Manufactured from 1.5mm thick 316 stainless steel with N4 surface finish.