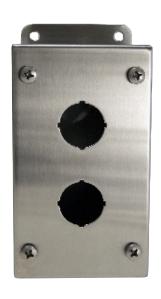

## A small enclosure suitable for pushbuttons in heavy duty applications.

- Designed to house pushbuttons in heavy duty industrial or harsh and demanding environments.
- Suitable for applications where an IP66 protection rating is required.
- Mounting flanges for ease of installation.
- Available with or without cut outs.
- Cut outs available as 22.5mm or 30.8mm.
- Up to 9 cut outs, dependant on enclosure size.
- Range of pushbuttons able to be fitted as part of the order.
- Earth stud included internally.
- Manufactured from 1.5mm thick 316 stainless steel with N4 surface finish.