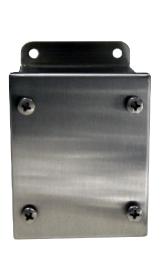

## A small enclosure suitable for pushbuttons in heavy duty applications.

- Designed to house pushbuttons in heavy duty industrial or harsh and demanding environments.
- Suitable for applications where an IP66 protection rating is required.
- Mounting flanges for ease of installation.
- Available with or without cut outs.
- Cut outs available as 22.5mm or 30.8mm.
- Up to 9 cut outs, dependant on enclosure size.
- Range of pushbuttons able to be fitted as part of the order.
- Earth stud included internally.
- Manufactured from 1.5mm thick 316 stainless steel with N4 surface finish.