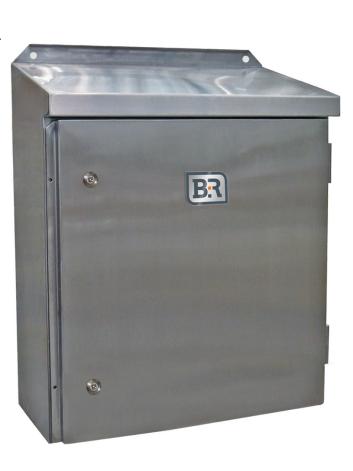

## **Hedland PH**

**INDUSTRIAL** 

## A mining and industrial enclosure designed for a variety of applications.

- Suitable for local control stations, mini control consoles and motor isolators in conveyor runs.
- Designed to meet the harsh demands of the Australian environment.
- 15° sloping roof designed to prevent solids and water from building up on the surface.
- The sloped face creates an ergonomic interface when fitted with pushbuttons and control equipment.
- Easy installation with top and bottom mounting flanges.
- Full welded construction.
- Pintle hinges.
- Depth adjustable mounting pan.
- Manufactured from 1.5mm thick 316 stainless steel.
- Surface finish N4.