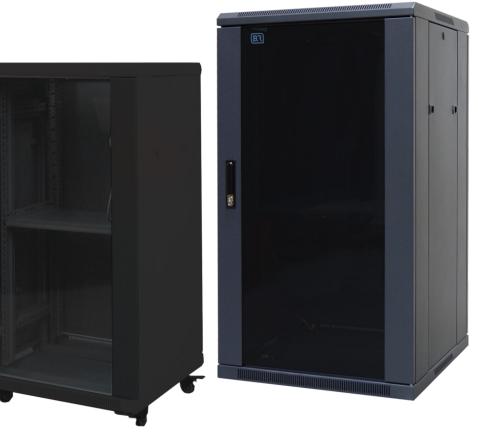

A 19" floor standing network rack designed to be used in home automation and home theatre applications.

- Suitable for housing networking equipment including patch panels, modems and routers.
- Load rating tested to AS62208-2006.
- 4 x full height RU marked and notched mounting rails
- Fixed shelf (22RU) or shelves (2 on 32RU and 3 on 42RU & 45RU)
- 10-way Australian 3-Pin power rail (horizontal)
- Adjustable feet and braked castor kit
- Roof mounted fan unit with thermostat (2-way for ≤ 600mm deep, 4-way for 800 & 1000mm deep)
- Comes standard with tempered, tinted safety glass window front door and steel rear door both with key lockable swing handle (keyed to 92268)
- Manufactured from SPCC rolled steel.
- Powdercoated textured Matte Black.