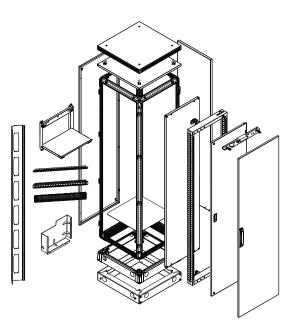

## iLINO Assembled-to-order

A bayable enclosure system which is versatile and simple-to-install.

- Designed for a range of market applications including industrial automation and control, plant construction, data and networking infrastructure and telecommunications.
- Assembled-to-order provides a fully customisable cabinet.
- Rated IP55 when side panels are fitted.
- Unique symmetrical rail profile allows components to be interchangeable.
- High frequency welded and strengthened galvanised steel frame.
- Front and rear frames are mechanically fastened and secured for added strength.
- Depth rails can be disassembled to allow access through doorways.
- Front access M6 & M8 cage nuts in frame.
- Integrated ground fixing points (M8).
- Powdercoated Light Grey RAL 7035 as standard. Other colour options are available.
- Manufactured from
  1.5mm galvanised steel frame
  1.6 mm zinc coated steel cladding