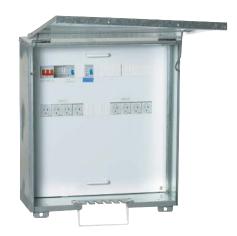

## Temporary Site Power

A solution for use where temporary power is required.

- Designed for use on all construction sites where temporary power is required.
- Sturdy insulated tie bar.
- Insulated entry for power leads.
- Space for mounting of links.
- Removable escutcheon for easy access..
- Complies to AS/NZS 3012.
- Manufactured from 1.0mm galvanised steel to Z275.

Please Note: Switchgear showr not always included

Available with pre-wired options and accessories, the temporary site power enclosure is suitable for use on all construction sites where temporary power is required.