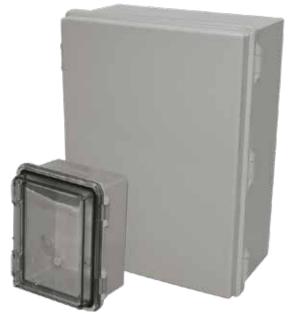

## Polynova PN

## A general purpose enclosure for use in a variety of applications.

- Suitable for indoor and outdoor use in applications where regular access for maintenance is required.
- Designed for terminations of electrical circuits, housing electronics and signal infrastructure including rail and traffic lights.
- Easy access with 180° door opening.
- Captive mounting pan fixing points.
- Mounting feet included for easy installation.
- Hinged and latched lid for easy access.
- Capable of withstanding temperatures of -40°C to 75°C.
- Conformity, Approvals:
  - UL94, V1 rating
  - IEC695: 960° Glow Wire Test
  - Halogen free (LSZH)
- Manufactured from UV stabilised polyester (opaque lid) and polycarbonate (transparent lid).
- Light Grey RAL7035.