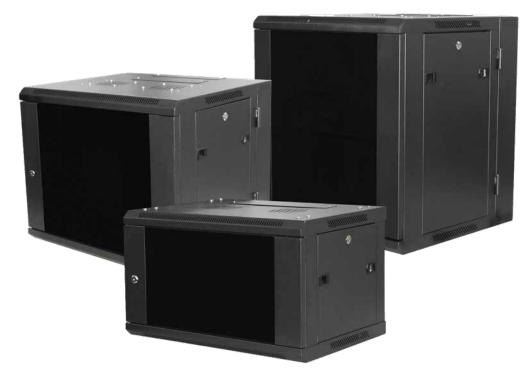

ony Wall

A 19" wall mount cabinet that is easy-toinstall and provides maximum accessibility for maintenance.

- Suitable for housing networking equipment including patch panels, modems and routers.
- Wall mounted cabinets that are easy-to-install.
- Rear swing frame on selected models, allows maximum accessibility for maintenance.
- Load rating tested to AS62208-2006.
  - 60kg rating for 6RU and 9RU
  - 90kg rating for 12RU upwards
  - Safety glass keylockable door
- Adjustable 19" mounting rails

•

- Fixed shelf (2 shelves on 18 & 24 RU models)
- Removable side panels with key locks coded to 92268
- Manufactured from 1.2mm SPCC rolled steel.
- Powdercoated textured Matte Black.