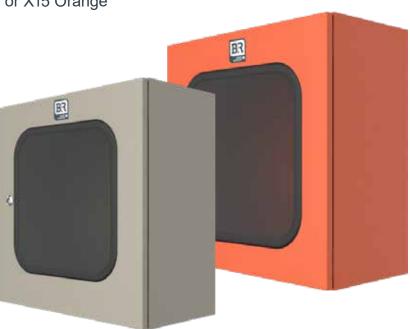

## Universal NI - Viewing Window Zinc Coated Steel

INDUSTRIAL

## A general purpose enclosure designed for industrial and harsh environments.

- Glass Viewing Window 5.4mm thickness
- Designed to house equipment such as electrical controls and instrumentation, automation, junction terminations and PLCs.
- Suitable for applications where an IP66 protection rating is required.
- Easy access with reversible door opening to 120°.
- Unique wall mount feature ensures installation is quick and easy with no need to drill holes.
- Door rails come as standard fitted to the inside of the door.
- Specially designed gutter system.
- Flexible equipment mounting options.
- Region D wind rated to AS1170.2-2002: Structural design actions – Wind actions
- Robust fully welded construction.
- Manufactured from 1.2mm / 1.6mm thick zinc coated steel
- Powdercoated Pebble Grey RAL7032 or X15 Orange