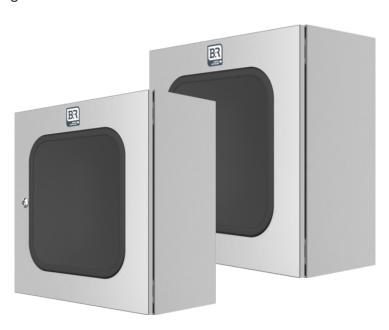

## Universal NI - Viewing Window stainless steel

INDUSTRIAL

## A general purpose enclosure designed for industrial and harsh environments.

- Glass Viewing Window 5.4mm thickness
- Designed to house equipment such as electrical controls and instrumentation, automation, junction terminations and PLCs.
- Suitable for applications where an IP66 protection rating is required.
- Easy access with reversible door opening to 120°.
- Unique wall mount feature ensures installation is quick and easy with no need to drill holes.
- Door rails come as standard fitted to the inside of the door.
- Specially designed gutter system.
- Flexible equipment mounting options.
- Robust fully welded construction.
- Region D wind rated to AS1170.2-2002: Structural design actions – Wind actions.
- Manufactured from 1.2mm / 1.5mm thick 316 stainless steel.
- N4 surface finish or powdercoated X15 orange.