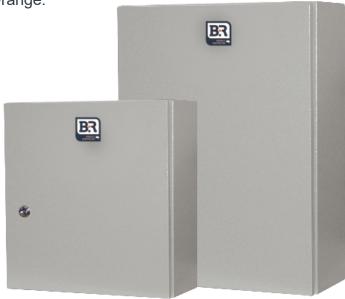

## Monarch IP - Zinc Coated Steel

INDUSTRIAL

A premium enclosure and switchboard building system designed to be the ultimate in flexibility.

- Suitable for small motor control applications, lighting, CT metering and small switchboards (to form 2).
- Modular and robust enclosure system with accessories to suit most electrical and industrial application requirements.
- Rear panel is internally secured.
- Flexible mounting options providing the flexibility to install equipment in almost any position.
- Reversible doors (right hand hinging as standard).
- 3-point locking on models 600mm high and above.
- C rail mountings for equipment.
- Mounting pan available as an option.
- Formed in place polyurethane gasket
- Region D wind rated to AS1170.2-2002: Structural design actions – Wind actions.
- Manufactured from 1.6mm thick zinc coated steel.
- Powdercoated Light Grey RAL7035 or X15 Orange.