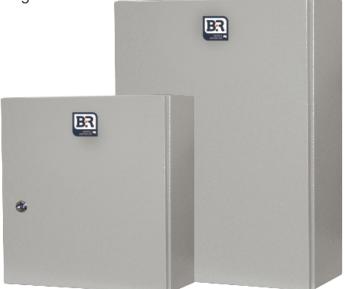

## Monarch IP - Aluminium

## A premium enclosure and switchboard building system designed to be the ultimate in flexibility.

 Suitable for small motor control applications, lighting, CT metering and small switchboards (to form 2).

 Modular and robust enclosure system with accessories to suit most electrical and industrial application requirements.

Rear panel is internally secured.

Flexible mounting options providing the flexibility to install equipment in almost any position.

- Reversible doors (right hand hinging as standard).
- 3-point locking on models 600mm high and above.
- C rail mountings for equipment.
- Mounting pan available as an option.
- Formed in place polyurethane gasket
- Region D wind rated to AS1170.2-2002: Structural design actions - Wind actions.
- Manufactured from 2.5mm thick Aluminium.
- Powdercoated Light Grey RAL7035 or X15 Orange.