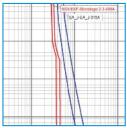

## Infinity 3G

A modular switchboard designed for commercial and residential applications up to 630 Amps.









- Tested to AS/NZS 3439 and compliant with AS/NZS 61439 - the new Australian standard for switchboards.
- Meets and exceeds all National Authority Regulations.
- CAD blocks available for download online.
- Comprehensive and complete documentation throughout testing and design of product.
- Curve study provided.
- General arrangement and SLD provided.
- Component schedule provided.
- Manufactured from:
  - 1.6mm zinc coated steel (IP66)
  - 1.2mm zinc coated steel (IP34)
  - 1.6mm galvanised steel (IP2x)
- Made to Order:
  - 1.5mm 316 stainless steel (IP66)
  - 2.0mm marine grade aluminium (IP66)







Component Schedule



Curve Study



**Test Reports** 

Single Line Diagrams