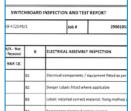

## Infinity 3G

A modular switchboard designed for commercial and residential applications up to 630 Amps.









- Tested to AS/NZS 3439 and compliant with AS/NZS 61439 - the new Australian standard for switchboards.
- Meets and exceeds all National Authority Regulations.
- CAD blocks available for download online.
- Comprehensive and complete documentation throughout testing and design of product.
- Curve study provided.
- General arrangement and SLD provided.
- Component schedule provided.
- Manufactured from:
  - 1.6mm zinc coated steel (IP66)
  - 1.2mm zinc coated steel (IP34)
  - 1.6mm galvanised steel (IP2x)
- Made to Order:
  - 1.5mm 316 stainless steel (IP66)
  - 2.0mm marine grade aluminium (IP66)







Component Schedule



Curve Study



**Test Reports** 

Single Line Diagrams