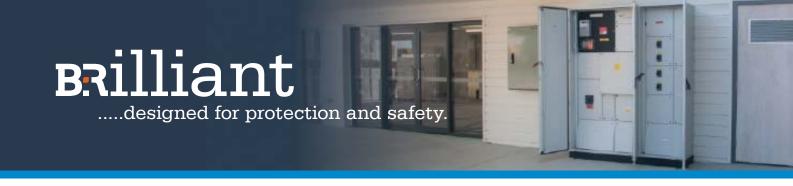

## Infinity 3G

A modular switchboard designed for commercial and residential applications up to 630 Amps.

- Tested to AS/NZS 3439 and compliant with AS/NZS 61439 - the new Australian standard for switchboards.
- Meets and exceeds all National Authority Regulations.
- CAD blocks available for download online.
- Comprehensive and complete documentation throughout testing and design of product.
- Curve study provided.
- General arrangement and SLD provided.
- Component schedule provided.
- Manufactured from:
  - 1.6mm zinc coated steel (IP66)
  - 1.2mm zinc coated steel (IP34)
  - 1.6mm galvanised steel (IP2x)
- Made to Order:
  - 1.5mm 316 stainless steel (IP66)
  - 2.0mm marine grade aluminium (IP66)