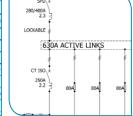

nfinity 3G

A modular switchboard designed for commercial and residential applications up to 630 Amps.









- Tested to AS/NZS 3439 and compliant with AS/NZS 61439 - the new Australian standard for switchboards.
- Meets and exceeds all National Authority Regulations.
- CAD blocks available for download online.
- Comprehensive and complete documentation throughout testing and design of product.
- Curve study provided.
- General arrangement and SLD provided.
- Component schedule provided.
- Manufactured from:
  - 1.6mm zinc coated steel (IP66)
  - 1.2mm zinc coated steel (IP34)
  - 1.6mm galvanised steel (IP2x)
- Made to Order:
  - 1.5mm 316 stainless steel (IP66)
  - 2.0mm marine grade aluminium (IP66)







Component Schedule



Curve Study



**Test Reports** 

Single Line Diagrams