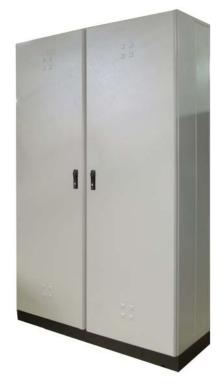

## Infinity 3G

A modular switchboard designed for commercial and residential applications up to 630 Amps.

- Complies to all Australian Switchboard Standards.
- Meets and exceeds all National Supply Authority Rules and Regulations.
- Simple design to reduce errors and call backs.
- Easily assembled saving time and labour.
- Tested to AS/NZS 3439 and compliant with AS/NZS 61439 – the new Australian standard for switchboards.
- Enclosures to suit all environmental conditions are available in IP66, IP34 and IP2x.
- Metric Matrix modular system makes switchboard design quick and compact.
- One screw fits all modules reducing time to assemble and the number of people required.
- Hinged escutcheons improves safety during maintenance and assembly.
- CAD blocks available for download online.

B&R's Infinity 3G range provides a national approach to power distribution and metering. Comprehensively tested and certied to bring you a product of the highest quality.