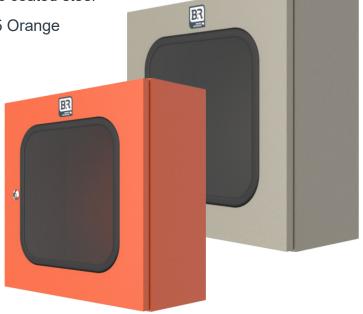

## Monarch IP - Viewing Window Zinc Coated Steel

INDUSTRIAL

A premium enclosure and switchboard building system designed to be the ultimate in flexibility.

- Glass Viewing Window 5.4mm thickness
- Suitable for small motor control applications, lighting, CT metering and small switchboards (to form 2).
- Modular and robust enclosure system with accessories to suit most electrical and industrial application requirements.
- Rear panel is internally secured.
- Flexible mounting options providing the flexibility to install equipment in almost any position.
- Reversible doors (right hand hinging as standard).
- 3-point locking on models 600mm high and above.
- C rail mountings for equipment.
- Mounting pan available as an option.
- Formed in place polyurethane gasket.
- Region D wind rated to AS1170.2-2002: Structural design actions – Wind actions.
- Manufactured from 1.2mm / 1.6mm thick zinc coated steel
- Powdercoated Pebble Grey RAL7032 or X15 Orange