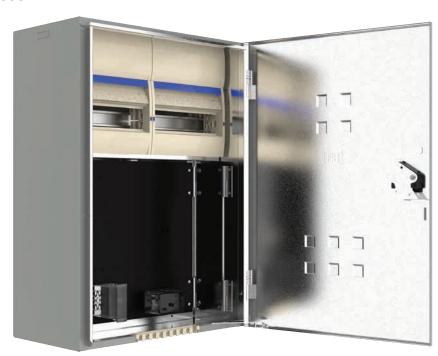

## **Horizon V Series**

## An IP23 meter box suitable for both single and multi-phase installations in Victoria.

- Designed for both single and multi-phase installations.
- VSIR Approval #SIR140615B.
- AS/NZS 3012 compliant for construction sites as standard.
- Provides safety, quality and performance.
- Suitable for domestic and light commercial metering applications.
- Self-closing gravity catch.
- Top cable entry has ratchet aperture shut-off slide.
- RotaDIN® rotating / removable DIN section.
- Cord retainer for easy retention of extension cords.
- Circuit identification label area with protective cover.
- Weatherproof installation label for AS/NZS3000 compliance.
- Padlockable facility.
- External frame mounting brackets.
- Region D wind rated to AS1170.2-2002: Structural design actions - wind actions.
- Manufactured from 1.0 galvanised steel or 316 stainless steel.
- Powdercoated Light Grey RAL7035 or N4 surface finish.