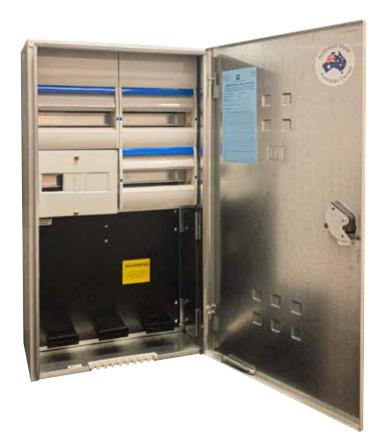

## **Horizon T Series**

## Designed for both single and multi-phase installations.

- Complies and exceeds both TAS and Australian Supply Authority requirements.
- Designed with robust and durable quality while providing safety and performance.
- Suitable for residential and light commercial metering applications.
- The RotaDIN® removable DIN rail allows for easy installation.
- Ratchet sliding cable entry shut-off to Wiring Rule requirements.
- AS/NZS 3012 compliant with built-in cord retainer.
- Identification and covered labelling sections.
- Padlock facilities.
- Region D wind rated to AS1170.2-2002: Structural design actions wind actions.
- Manufactured from 1.0mm galvanised steel to Z275 or 316 stainless steel.