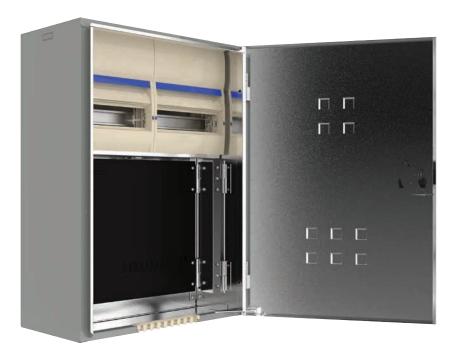

## **Horizon S Series**

## Designed for both single and multi-phase installations.

- AS/NZS 3012 compliant for construction sites as standard.
- Provides safety, quality and performance.
- Suitable for domestic and light commercial metering applications.
- Self-closing gravity catch.
- Top cable entry has ratchet aperture shut-off slide.
- RotaDIN® rotating / removable DIN section.
- Cord retainer for easy retention of extension cords.
- Circuit identification label area with protective cover.
- Weatherproof installation label for AS/NZS3000 compliance.
- Padlockable facility.
- External frame mounting brackets.
- To suit type 1 and type 2 meter panel.
- Region D wind rated to AS1170.2-2002: Structural design actions wind actions.
- Manufactured from 1.0 galvanised steel or 316 stainless steel.
- Powdercoated Light Grey RAL7035 or N4 surface finish.