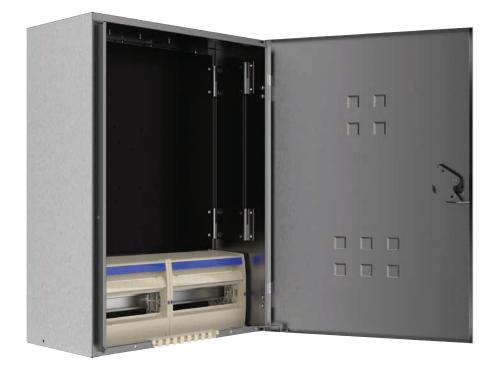

## **Horizon N Series**

## Designed for both single and multi-phase installations in NSW.

- AS/NZS3012 compliant for construction sites as standard.
- Provide safety, quality and performance.
- Suitable for domestic and light commercial metering applications.
- Self-closing gravity catch
- Top cable entry has ratchet aperture shut-off slide.
- RotaDIN® rotating / removable DIN section.
- Cord retainer for easy retention of extension cords.
- Circuit identification label area with protective cover.
- Weatherproof installation label for AS/NZS3000 compliance.
- Padlockable facility.
- External frame mounting brackets.
- Region D wind rated to AS1170.2-2002: Structural design actions wind actions
- Manufactured from 1.0 galvanised steel or 316 stainless steel.
- Powdercoated Light Grey RAL7035 or N4.