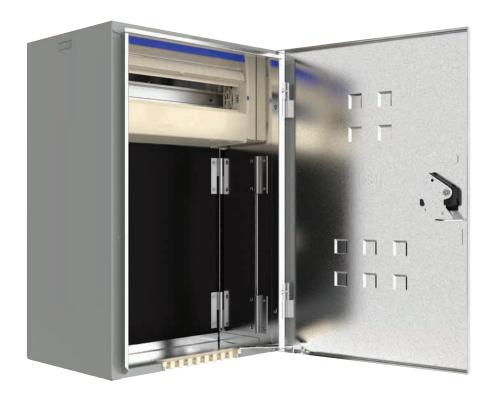

## **Horizon D Series**

- AS/NZS 3012 compliant for construction sites as standard.
- Provide safety, quality and performance.
- Suitable for domestic and light commercial metering applications.
- Top cable entry has ratchet aperture shut-off slide.
- RotaDIN® rotating / removable DIN section.
- Cord retainer for easy retention of extension cords.
- Circuit identification label area with protective cover.
- Weatherproof installation label for AS/NZS3000 compliance.
- Padlockable facility.
- External frame mounting brackets.
- Region D wind rated to AS1170.2-2002: Structural design action wind actions.
- Manufactured from 1.0mm galvanised steel.
- Powdercoated Light Grey RAL7035.