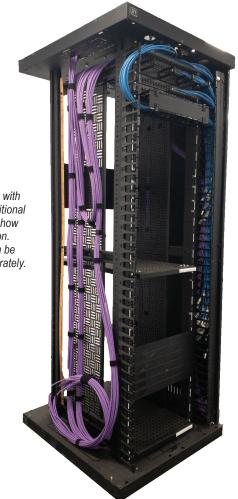

Frame is staged with cabling and additional accessories to show in-use application. Accessories can be purchased separately.