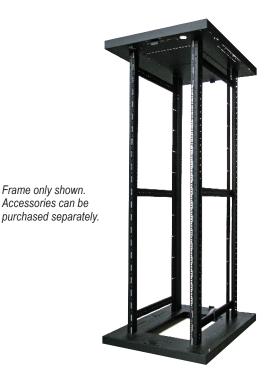

## A 19 inch server rack frame that can be configured to suit requirements.

- Designed for complete flexibility in medium to large data room applications.
- Can be configured into suites and clad as per application requirements.
- Inset corner posts.
- EIA-310-D and SSI standard compliant.
- Static and seimic load ratings tested to AS62208-2006.
- Depth adjustable RU marked rails.
- 65mm plinth included.
- Can be bayed with the use of a simple accessory.
- Innovative modular cable management facilities.
- Comprehensive range of accessories.
- Bolted down Brackets
- Manufactured from
  - Frame 1.6mm thick zinc coated steel Rail – 2.0mm thick zinc coated steel
- Powdercoated textured matte black.