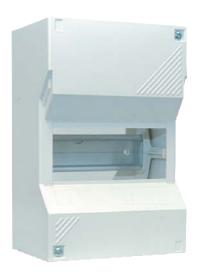

## **DIN Rail Enclosures**

Plastic loadcentres for DIN control equipment

- Designed for both single and multi-phase installations.
- Robust surface mount plastic DIN rail loadcentre with hinged cover to protect control equipment.
- AS/NZS 60695: 960° glow wire test
- Manufactured from high impact resistant electrical grade polycarbonate.
- Cream RAL9001.

Comes standard with:

- Standard circuit ID labels
- · Hinged cover

## **ORDERING GUIDE**

|             |       | Dimensions (mm) |       |       | Links (all 16mm² tunnels) |         |
|-------------|-------|-----------------|-------|-------|---------------------------|---------|
| Part Number | Poles | Height          | Width | Depth | Earth                     | Neutral |
| LCP06       | 6     | 210             | 134   | 100   | -                         | 7       |
| LCP18       | 18    | 210             | 350   | 100   | 4                         | 14+7    |