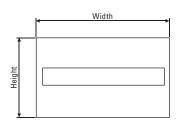

## **ORDERING GUIDE**

|             |       | Dimensions (mm) |       |       | Links (all 16mm² tunnels) |         |
|-------------|-------|-----------------|-------|-------|---------------------------|---------|
| Part Number | Poles | Height          | Width | Depth | Earth                     | Neutral |
| LCP06       | 6     | 210             | 134   | 100   | -                         | 7       |
| LCP18       | 18    | 210             | 350   | 100   | 4                         | 14+7    |

## **TECHNICAL DRAWINGS**