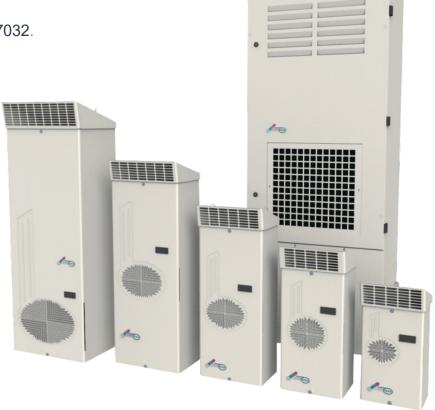

## **EMO Series**

## A wall mount air conditioner designed for outdoor use.

- Suitable for use where the internal temperature of the cabinet is required to be lower than the ambient temperature.
- Ozone friendly R134a or R407C.
- IP55 protection rating electrical

Manufactured from mild steel.

- IP34 protection rating mechanical
- External ambient temperature range extends from -20°C to 55°C.
- Other supply options are available on request.
- Surface mounted with all mounting hardware and template provided.
- Electromechanical thermostat factory set to 35°C.
- Powdercoated Pebble Grey RAL7032.